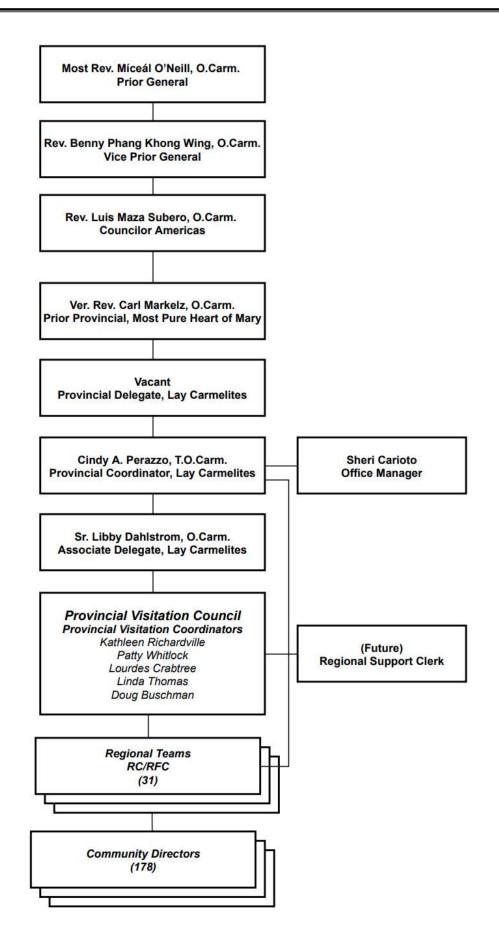

The following documents are included in this pack:

- **Who's Who in the Province of the Most Pure Heart of Mary**
- **W** Regional Areas
- **W** Summary of the official Visitation Process
- W Link to the Pre-Visitation Form